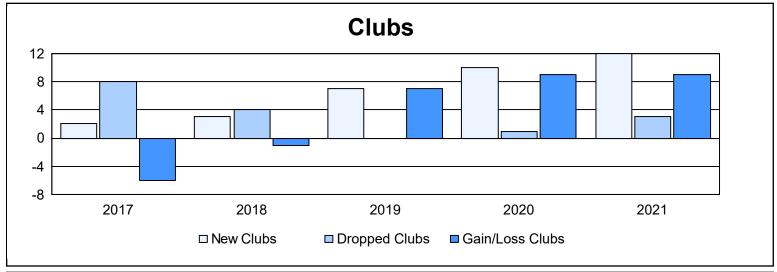

District 322 B2 As of June 2021 Cumulative

| Year      | New<br>Clubs | Dropped<br>Clubs | Gain/<br>Loss<br>Clubs | New<br>Members | Charter<br>Members | Reinstate<br>Members | Transfer<br>Members | Total<br>Member<br>Added | Total<br>Members<br>Dropped | Gain/<br>Loss<br>Members |
|-----------|--------------|------------------|------------------------|----------------|--------------------|----------------------|---------------------|--------------------------|-----------------------------|--------------------------|
| 2016-2017 | 2            | 8                | -6                     | 303            | 52                 | 13                   | 35                  | 403                      | 717                         | -314                     |
| 2017-2018 | 3            | 4                | -1                     | 396            | 62                 | 11                   | 4                   | 473                      | 484                         | -11                      |
| 2018-2019 | 7            | 0                | 7                      | 318            | 164                | 7                    | 14                  | 503                      | 343                         | 160                      |
| 2019-2020 | 10           | 1                | 9                      | 187            | 232                | 17                   | 2                   | 438                      | 567                         | -129                     |
| 2020-2021 | 12           | 3                | 9                      | 298            | 356                | 24                   | 23                  | 701                      | 589                         | 112                      |
| Average   | 7            | 3                | 4                      | 300            | 173                | 14                   | 16                  | 504                      | 540                         | -36                      |