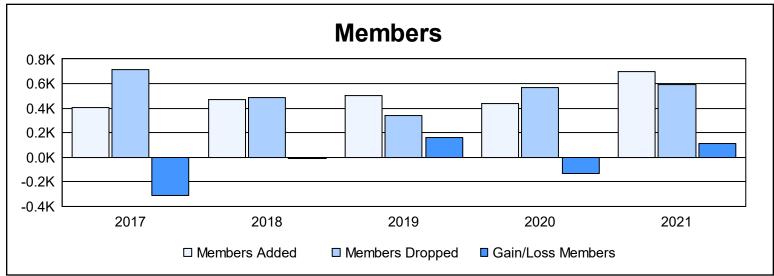

District 322 B2 As of June 2021 Cumulative

| Year      | New<br>Clubs | Dropped<br>Clubs | Gain/<br>Loss<br>Clubs | New<br>Members | Charter<br>Members | Reinstate<br>Members | Transfer<br>Members | Total<br>Member<br>Added | Total<br>Members<br>Dropped | Gain/<br>Loss<br>Members |
|-----------|--------------|------------------|------------------------|----------------|--------------------|----------------------|---------------------|--------------------------|-----------------------------|--------------------------|
| 2016-2017 | 2            | 8                | -6                     | 303            | 52                 | 13                   | 35                  | 403                      | 717                         | -314                     |
| 2017-2018 | 3            | 4                | -1                     | 396            | 62                 | 11                   | 4                   | 473                      | 484                         | -11                      |
| 2018-2019 | 7            | 0                | 7                      | 318            | 164                | 7                    | 14                  | 503                      | 343                         | 160                      |
| 2019-2020 | 10           | 1                | 9                      | 187            | 232                | 17                   | 2                   | 438                      | 567                         | -129                     |
| 2020-2021 | 12           | 3                | 9                      | 298            | 356                | 24                   | 23                  | 701                      | 589                         | 112                      |
| Average   | 7            | 3                | 4                      | 300            | 173                | 14                   | 16                  | 504                      | 540                         | -36                      |